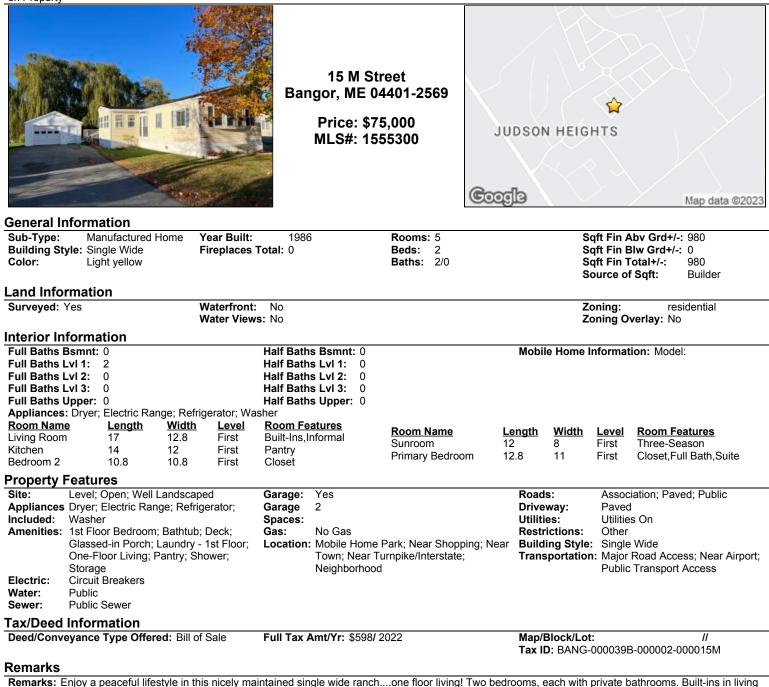

Nbd/Assn: Sun Community-Birch Hill Estates County: Penobscot Property Type: Personal Property

**Public Detail Report** Association Fee: \$425/ Monthly Seasonal: No

Directions: From Burleigh Rd, Bangor turn onto Bomarc Rd., First left is G St. Birch Hill Estates. Follow left onto H st.. M Street is 5 streets up on right. #15. Sign on Property

room and dining area. New Heat Pump to keep the air warm, dry or cool....whatever the season. Sunny 3-season porch. New tiedowns added in 2022. Excellent oversized 1-car garage with plenty of extra space and storage. Nothing to do but move in!