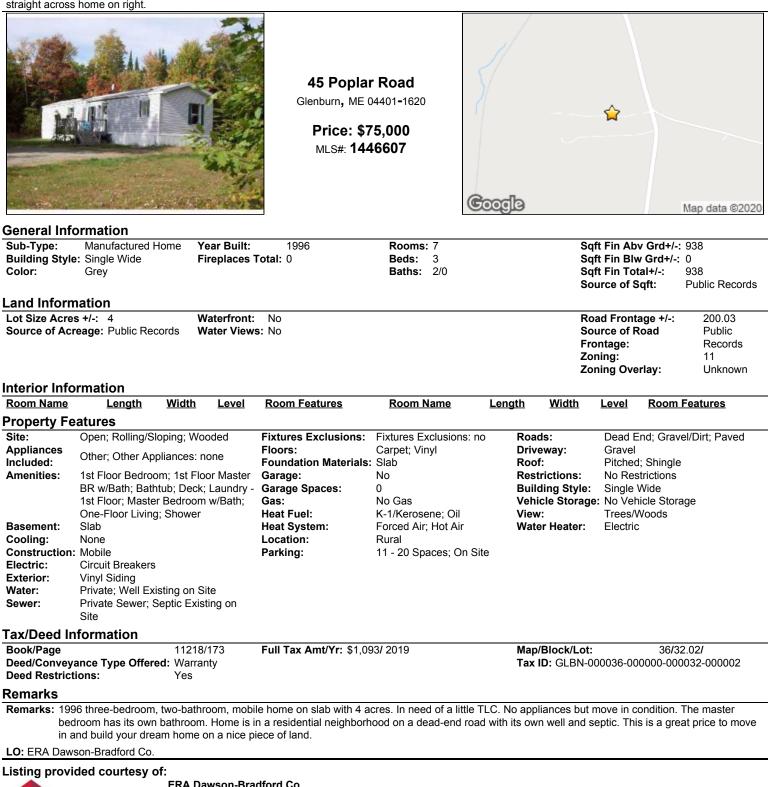

MLS #: 1446607 Status: Active

County: Penobscot Property Type: Personal Property

Directions: From Broadway (Rt.15) in Bangor, travel full length of Pushaw Rd, when it intersects Hudson Rd (Rt. 221), go across Route 221, Poplar road is straight across home on right.