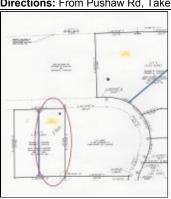

**Public Detail Report** 

MLS #: 1441749 County: Penobscot Seasonal: No

Status: Active Property Type: Land

Directions: From Pushaw Rd, Take Pine Hill Drive. Continue straight onto gravel road. The sign is up, property is located on the left.

# Lot H Pine Hill Drive

Glenburn, ME 04401

List Price: \$24,900 MLS#: 1441749

List Price: \$24.900